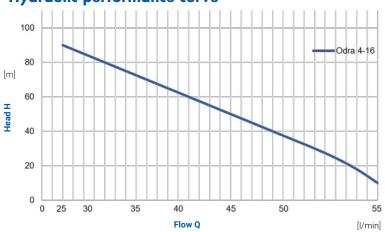

[m]     | 100                    |
| Maximum liquid temperature [°C] | 35                     |
| Cable length [m]                | 1,7*                   |
| Protection                      | IP 68                  |
| Insulation class                | В                      |
| Weight [kg]                     | 12,8                   |
| Dimension - length [mm]         | 710                    |
|                                 |                        |

<sup>\*</sup>Cable length ZB00061719-25m, ZB00061720-30m, ZB00061721-35m, ZB00061722-40m, ZB00061723-50m

## Characteristic design features

- Rewindable motor
- Main parts of hydraulics and connecting material made of stainless steel
- · Cast iron hydraulic cover with special anti-corrosion treatment

## Hydraulic performance curve